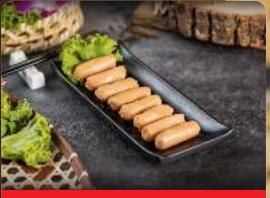

**Pork Belly**Half \$9.90 | Full \$19.90

**Pork Collar** Half \$9.90 | Full \$19.90

Iberico Pork Collar Half \$18.90 | Full \$38.00

**Pork Liver** 6pcs: \$3.90 | 12pcs: \$7.90

**Taiwanese Sausage**8pcs: \$5.40 | 14pcs: \$10.40