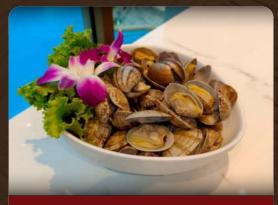

Fresh Fishball 8pcs: \$4.90 | 14pcs: \$9.80

F O

**Tiger Prawn**5pcs: \$`10.90 | 8pcs: \$19.90

**Drunken Prawn** \$14.90

Fish Noodles \$6.90

**Grey Prawn** \$9.90

Scallop \$12.90

Fresh Clams \$9.90