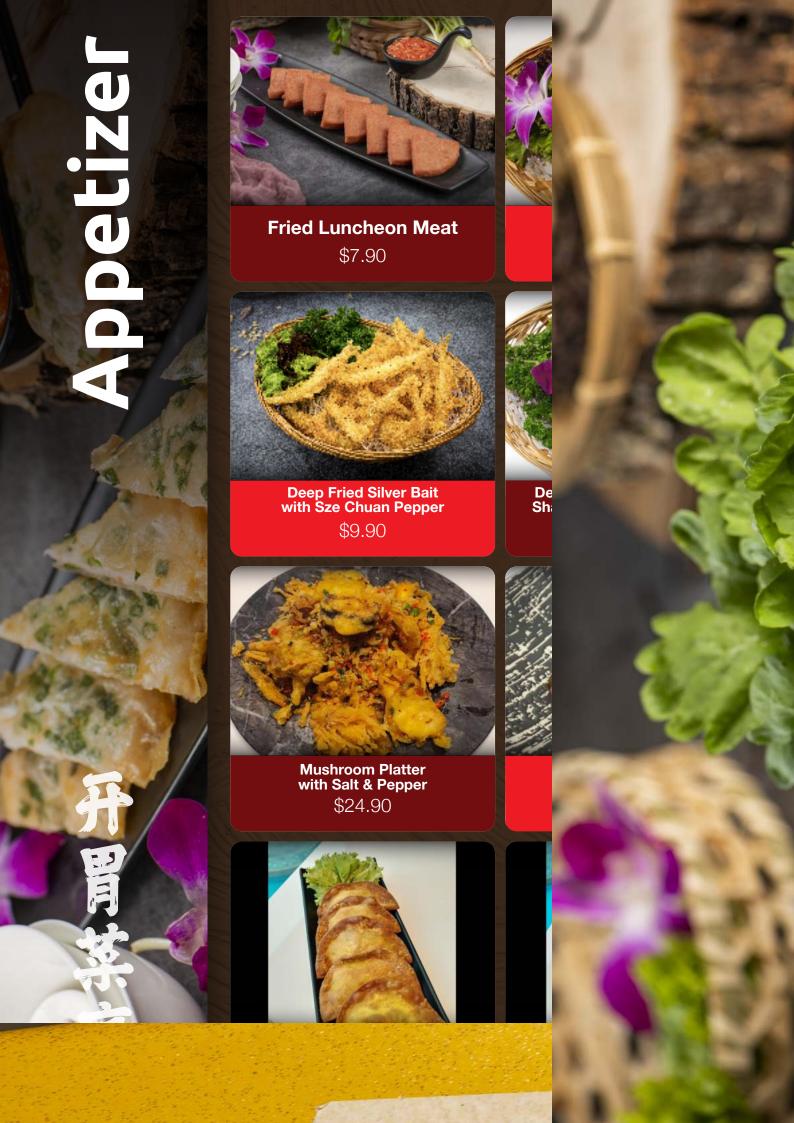

Chicken Sausage Cocktail 8pcs: \$4.90 | 14pcs: \$9.90

**Luncheon Meat** 8pcs: \$4.90 | 15pcs: \$9.90

Marinated Beef (Striploin ( Half \$10.90 | Full \$21.90

Half Chicken \$12.90

Whole Chicken \$28.90

**Whole Chicken Thigh** 1pc: \$8.90 | 2pcs: \$11.90