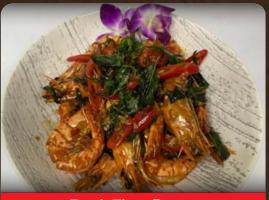

Japanese Crab Stick 6pcs: \$4.00 | 14pcs: \$8.00

Fresh Tiger Prawn in Traditional Thai Basil 12-13pcs: \$58.00

Stir Fried Flower Clam in Superior XO Sauce \$29.90

**Teo Chew Fish Dumpling** \$5.90

Jumbo Cockles in Thai Seafood Sauce \$18.00