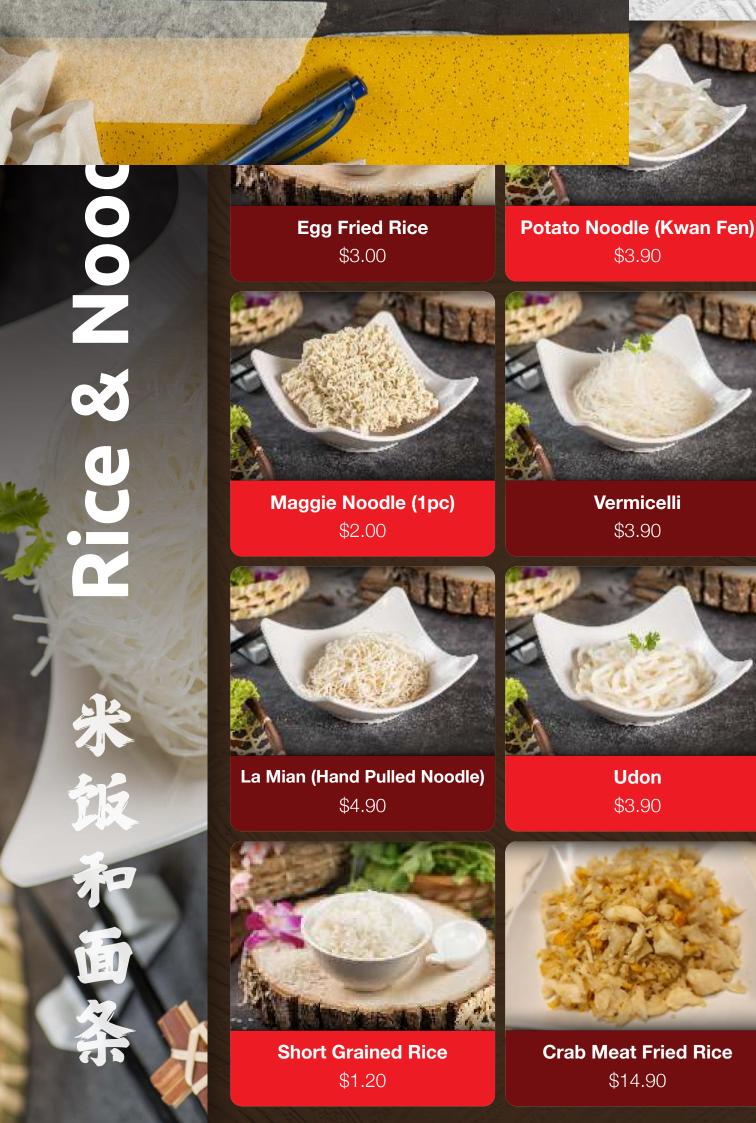

**Beef Shabu** Half \$11.90 | Full \$23.90



### Seafood



Seabass Slice
Half \$9.80 | Full \$18.90



**Mock Abalone Slice** 10pcs: \$4.00 | 18pcs: \$8.00



Golden Pomfret \$15.90



Toman Fish Slice 8pcs: \$8.90 | 14pcs: \$17.90



Shrimp Paste 150g: \$9.90



**Dory Fish Slice** 8pcs: \$5.90 | 14pcs: \$11.90



Fresh Fishball 8pcs: \$4.90 | 14pcs: \$9.80



F O





**Tiger Prawn**5pcs: \$`10.90 | 8pcs: \$19.90



**Drunken Prawn** \$14.90



Fish Noodles \$6.90



**Grey Prawn** \$9.90



Scallop \$12.90



Fresh Clams \$9.90



Japanese Crab Stick 6pcs: \$4.00 | 14pcs: \$8.00







Fresh Tiger Prawn in Traditional Thai Basil 12-13pcs: \$58.00



Stir Fried Flower Clam in Superior XO Sauce \$29.90



**Teo Chew Fish Dumpling** \$5.90



Jumbo Cockles in Thai Seafood Sauce \$18.00





Hand Fried Tau Kee \$5.90



**Square Tau Kee** \$5.90



Beancurd Roll
6pcs: \$4.90 | 10pcs: \$9.90



Handmade Ah Gong's Dumpling \$7.90



Silken Tofu \$4.90



Fried Pork Skin
Half \$3.90 | Full \$7.90



Cheese Tofu Half \$3.40 | Full \$6.90



**Beancurd Skin** \$3.50

## eakfast



**Chicken Cutlet on Waffle** \$9.90



Smoky Chicken Chop with Fries \$9.90



Rosti Plate \$10.90



Chicken Cutlet with Fries \$9.90

### Add Ons:

| Rosti                   | \$6.50 | Waffle                   | \$4.00 |
|-------------------------|--------|--------------------------|--------|
| Sunny Side Egg          | \$1.50 | Scramble Egg             | \$4.00 |
| Chicken Cutlet          | \$6.50 | Sauteed Mushroom         | \$4.00 |
| Soft Bun                | \$2.00 | Banana Slice             |