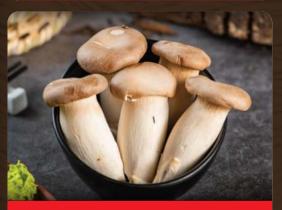

# legetables

**Taro**Half \$4.90 | Full \$9.90

**Tau Pok**Half \$3.90 | Full \$7.90

King Oyster Mushroom Half \$4.50 | Full \$7.90

Shimeji Brown \$5.90

Button Mushroom Half \$4.00 | Full \$8.00

**Abalone Mushroom** Half \$4.50 | Full \$7.90