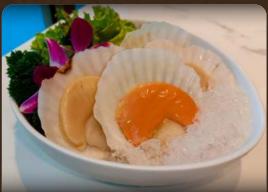

Fresh Fishball 8pcs: \$4.90 | 14pcs: \$9.80

F O

**Tiger Prawn**5pcs: \$`10.90 | 8pcs: \$19.90

**Drunken Prawn** \$14.90

Fish Noodles \$6.90

**Grey Prawn** \$9.90

Scallop \$12.90

Fresh Clams \$9.90