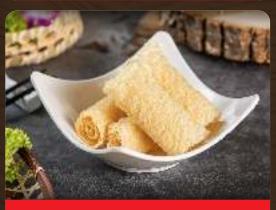

Hand Fried Tau Kee \$5.90

**Square Tau Kee** \$5.90

Beancurd Roll
6pcs: \$4.90 | 10pcs: \$9.90

Handmade Ah Gong's Dumpling \$7.90

Silken Tofu \$4.90

Fried Pork Skin
Half \$3.90 | Full \$7.90

Cheese Tofu Half \$3.40 | Full \$6.90