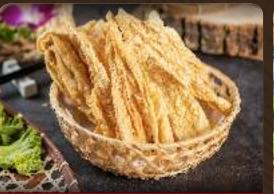

Hand Fried Tau Kee \$5.90

**Square Tau Kee** \$5.90

Beancurd Roll
6pcs: \$4.90 | 10pcs: \$9.90

Handmade Ah Gong's Dumpling \$7.90

Silken Tofu \$4.90

Fried Pork Skin
Half \$3.90 | Full \$7.90

Cheese Tofu Half \$3.40 | Full \$6.90