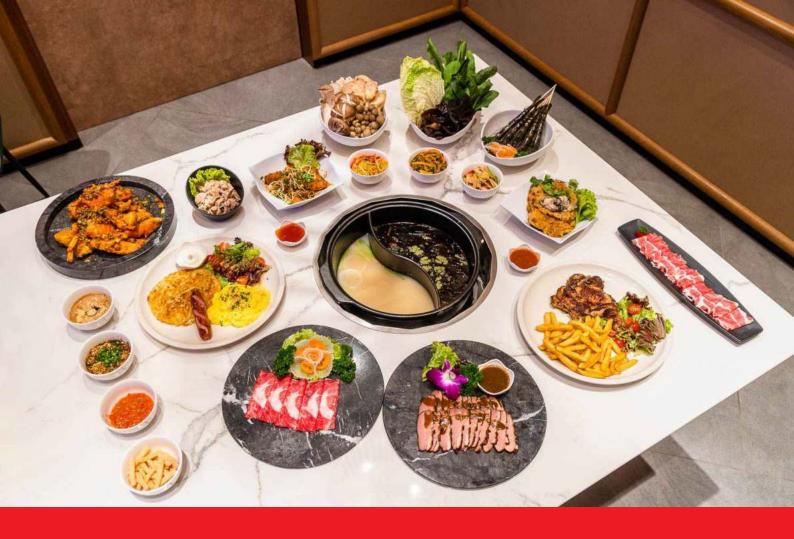

### Originated from the Qi Xiang Chicken Pot in Kovan, we have now expanded into our flagship hotpot concept at The Chevrons!

The concept here is slightly different from the existing branch at Kovan. While we still use claypots to cook their popular chicken pot, at this new branch, you can enjoy some hotpotting as well. This is made possible by using a yuan yang claypot so that you can enjoy the best of both worlds. Enjoy a total of 80 dishes at reasonable price including some local delights with a twist that are offered at the Kovan coffeeshop.