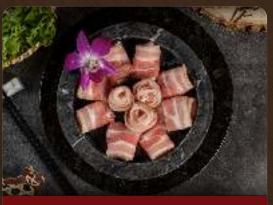

**Pork Belly**Half \$9.90 | Full \$19.90

**Pork Collar** Half \$9.90 | Full \$19.90

Iberico Pork Collar Half \$18.90 | Full \$38.00

**Pork Liver** 6pcs: \$3.90 | 12pcs: \$7.90

**Taiwanese Sausage**8pcs: \$5.40 | 14pcs: \$10.40