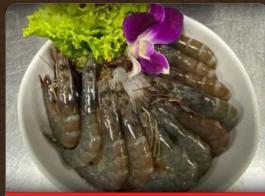

Fresh Fishball 8pcs: \$4.90 | 14pcs: \$9.80

F O

**Tiger Prawn**5pcs: \$`10.90 | 8pcs: \$19.90

**Drunken Prawn** \$14.90

Fish Noodles \$6.90

**Grey Prawn** \$9.90

Scallop \$12.90

Fresh Clams \$9.90