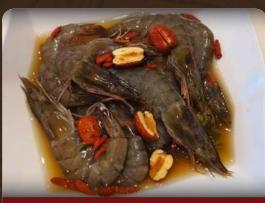

Japanese Crab Stick 6pcs: \$4.00 | 14pcs: \$8.00

Fresh Tiger Prawn in Traditional Thai Basil 12-13pcs: \$58.00

Stir Fried Flower Clam in Superior XO Sauce \$29.90

**Teo Chew Fish Dumpling** \$5.90

Jumbo Cockles in Thai Seafood Sauce \$18.00