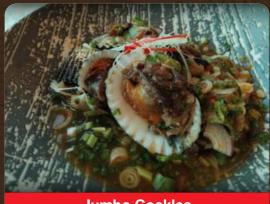

Japanese Crab Stick 6pcs: \$4.00 | 14pcs: \$8.00

Fresh Tiger Prawn in Traditional Thai Basil 12-13pcs: \$58.00

Stir Fried Flower Clam in Superior XO Sauce \$29.90

**Teo Chew Fish Dumpling** \$5.90

Jumbo Cockles in Thai Seafood Sauce \$18.00