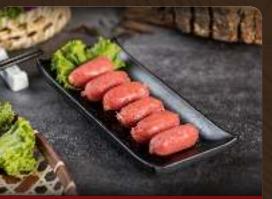

**Pork Belly**Half \$9.90 | Full \$19.90

**Pork Collar** Half \$9.90 | Full \$19.90

Iberico Pork Collar Half \$18.90 | Full \$38.00

**Pork Liver** 6pcs: \$3.90 | 12pcs: \$7.90

**Taiwanese Sausage**8pcs: \$5.40 | 14pcs: \$10.40