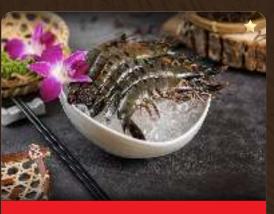

Fresh Fishball 8pcs: \$4.90 | 14pcs: \$9.80

F O

**Tiger Prawn**5pcs: \$`10.90 | 8pcs: \$19.90

**Drunken Prawn** \$14.90

Fish Noodles \$6.90

**Grey Prawn** \$9.90

Scallop \$12.90

Fresh Clams \$9.90