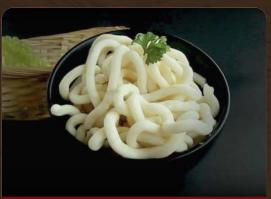

Fresh Fishball 8pcs: \$4.90 | 14pcs: \$9.80

F O

**Tiger Prawn**5pcs: \$`10.90 | 8pcs: \$19.90

**Drunken Prawn** \$14.90

Fish Noodles \$6.90

**Grey Prawn** \$9.90

Scallop \$12.90

Fresh Clams \$9.90