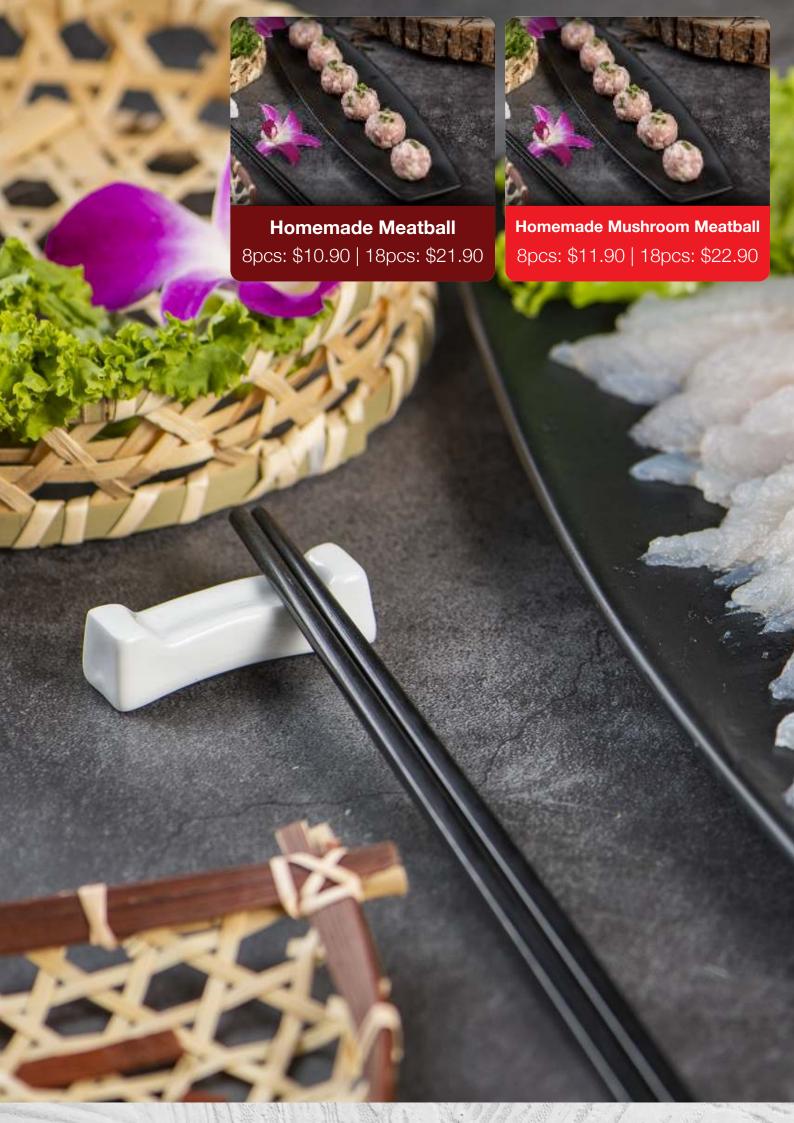

**Pork Belly**Half \$9.90 | Full \$19.90

**Pork Collar** Half \$9.90 | Full \$19.90

Iberico Pork Collar Half \$18.90 | Full \$38.00

**Pork Liver** 6pcs: \$3.90 | 12pcs: \$7.90

**Taiwanese Sausage**8pcs: \$5.40 | 14pcs: \$10.40