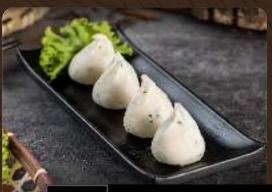

Hand Fried Tau Kee \$5.90

**Square Tau Kee** \$5.90

Beancurd Roll
6pcs: \$4.90 | 10pcs: \$9.90

Handmade Ah Gong's Dumpling \$7.90

Silken Tofu \$4.90

Fried Pork Skin
Half \$3.90 | Full \$7.90

Cheese Tofu Half \$3.40 | Full \$6.90